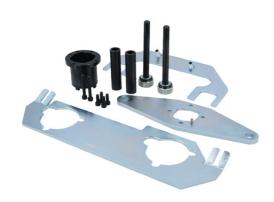

## **Engine Timing Kit - for JLR AJ200 Ingenium Petrol**

Developed for the 2.0L petrol engine from Jaguar Land Rover (JLR). The kit contains all the essential components required to lock the new JLR 2.0L "Ingenium" petrol engines in their "timed" position so that the engine timing chain can be safely removed and replaced and/or the engine timing checked.

## **Additional Information**

- Vehicle applications include: Jaguar E-Pace (from 2017), F-Pace (from 2017), F-Type (from 2017), XE and XF (from 2017). Land Rover Discovery (from 2017), Discovery Sport (from 2017), Range Rover Evoque (from 2017), Range Rover Sport (from 2017) and Range Rover Velar (from 2017).
- For locking the engine into the timed position so that the engine timing chain can be removed, replaced and/or the engine timing
- Petrol engine codes: AJ-20/PT204, AJ-200/PT204, AJ-200P/PT204, AJ200P, PT204 and AJ200. For the AJ200 diesel please see Laser Part No. 7430.
- Equivalent to OEM tool codes JLR-303-1630, JLR-303-1635 and JLR-303-1636.
- · Made in Sheffield.