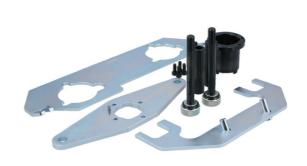

## **Engine Timing Kit - for JLR AJ200 Ingenium Petrol**

Developed for the 2.0L petrol engine from Jaguar Land Rover (JLR). The kit contains all the essential components required to lock the new JLR 2.0L "Ingenium" petrol engines in their "timed" position so that the engine timing chain can be safely removed and replaced and/or the engine timing checked.

## **Additional Information**

- Vehicle applications include: Jaguar E-Pace (from 2017), F-Pace (from 2017), F-Type (from 2017), XE and XF (from 2017). Land Rover Discovery (from 2017), Discovery Sport (from 2017), Range Rover Evoque (from 2017), Range Rover Sport (from 2017) and Range Rover Velar (from 2017).
- For locking the engine into the timed position so that the engine timing chain can be removed, replaced and/or the engine timing
- Petrol engine codes: AJ-20/PT204, AJ-200/PT204, AJ-200P/PT204, AJ200P, PT204 and AJ200. For the AJ200 diesel please see Laser Part No. 7430.
- Equivalent to OEM tool codes JLR-303-1630, JLR-303-1635 and JLR-303-1636.
- · Made in Sheffield.